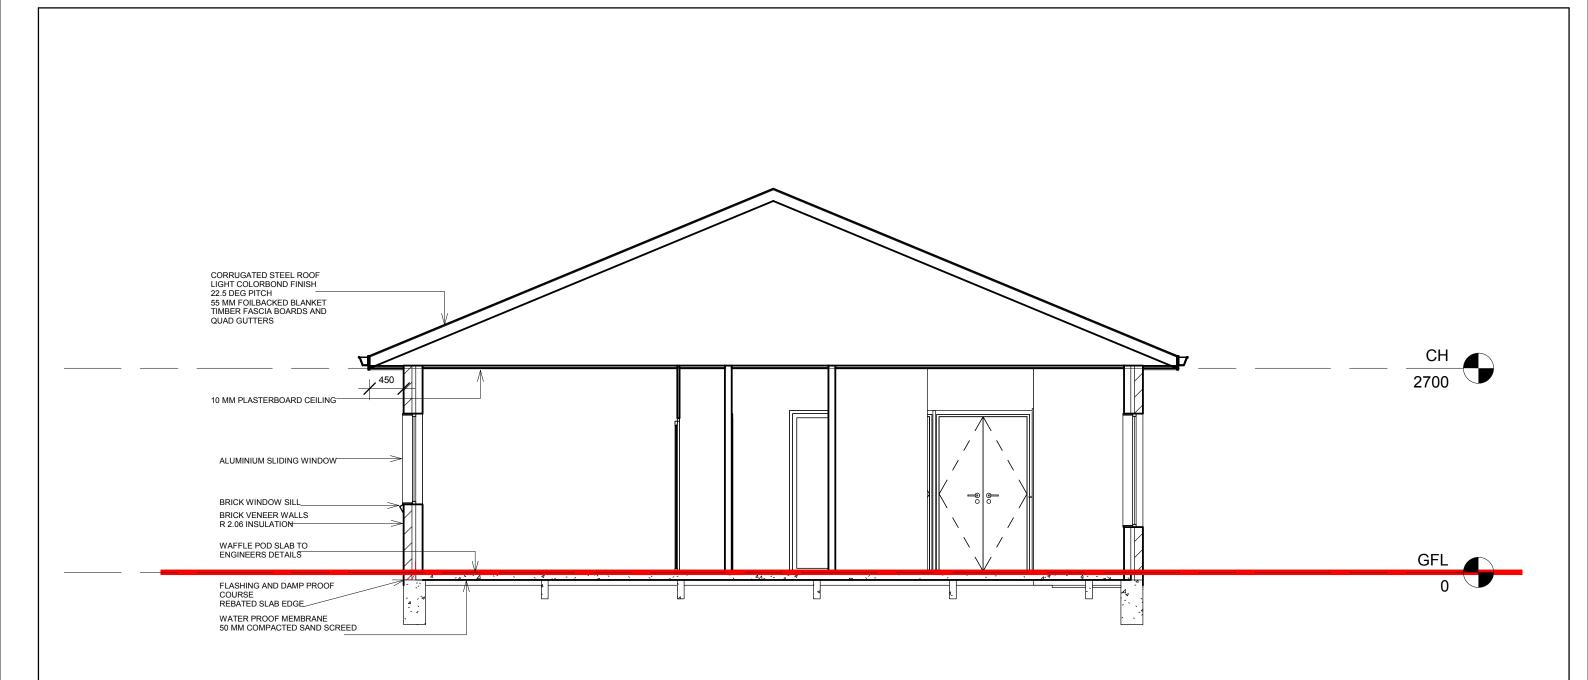

## Section 1

| DATE | AMENDMENT | No. |                                |
|------|-----------|-----|--------------------------------|
|      |           |     | DO NOT SCALE DRAWINGS          |
|      |           |     | WALL THICKNESS IS NOMINAL      |
|      |           |     | EXECUTE WORK IN ACCORDANCE     |
|      |           |     | WITH REQUIREMENTS OF THE N.C.( |
|      |           |     | AUSTRALIAN STANDARDS, LOCAL    |
|      |           |     | COUNCILS AND ALL RELEVANT      |
|      |           |     | AUTHORITIES CONFIRM ALL        |
|      |           |     | DIMENSIONS ON SITE             |
| ı    | 1         | 1   | <del></del>                    |

ARCHITECT KIM MURRAY ARCHITECT NSW REG No. 5800 17 HOADS ROAD, BENDICK MURRELL NSW 2803 mob. 0401 390 714

CLIENT NAME Amal